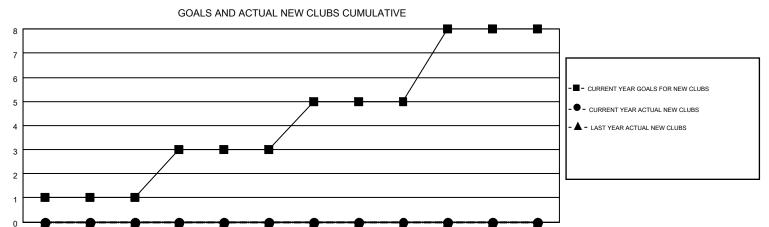

## MONTHLY MEMBERSHIP PROGRESS REPORT

Multiple District 29

**LOCATION: WEST VIRGINIA** 

Results as of: 5/31/2015

JERRY SMITH GMT CA 1

|               |                  | Clubs             |                  |                  | Members       |                    |                                        |                    |                  |
|---------------|------------------|-------------------|------------------|------------------|---------------|--------------------|----------------------------------------|--------------------|------------------|
|               | RESU             | LTS FOR 2014-2015 |                  |                  |               | RESU               | ILTS FOR 2014-2015                     |                    |                  |
| QUARTER       | NEW CLUB<br>GOAL | NEW CLUBS         | DROPPED<br>CLUBS | NET<br>GAIN/LOSS | QUARTER       | NEW MEMBER<br>GOAL | CHARTER AND<br>NEW<br>MEMBERS<br>ADDED | DROPPED<br>MEMBERS | NET<br>GAIN/LOSS |
| JULY/AUG/SEPT | 1                | 0                 | 2                | -2               | JULY/AUG/SEPT | 0                  | 78                                     | 140                | -62              |
| OCT/NOV/DEC   | 2                | 0                 | 1                | -1               | OCT/NOV/DEC   | 95                 | 92                                     | 134                | -42              |
| JAN/FEB/MAR   | 2                | 0                 | 1                | -1               | JAN/FEB/MAR   | 72                 | 87                                     | 122                | -35              |
| APR/MAY/JUNE  | 3                | 0                 | 0                | 0                | APR/MAY/JUNE  | 101                | 93                                     | 68                 | 25               |