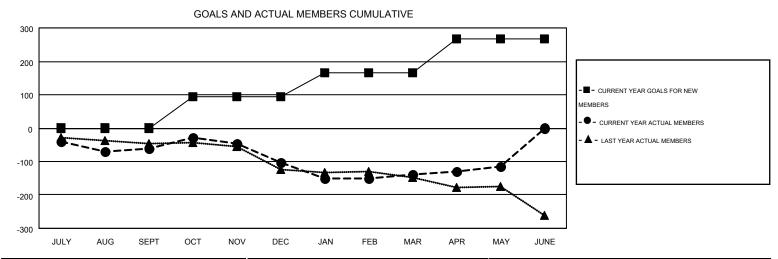

## MONTHLY MEMBERSHIP PROGRESS REPORT

Multiple District 29

**LOCATION: WEST VIRGINIA** 

Results as of: 5/31/2015

JERRY SMITH GMT CA 1

|               |                  | Clubs             |                  |                  | Members       |                    |                                        |                    |                  |
|---------------|------------------|-------------------|------------------|------------------|---------------|--------------------|----------------------------------------|--------------------|------------------|
|               | RESU             | LTS FOR 2014-2015 |                  |                  |               | RESU               | ILTS FOR 2014-2015                     |                    |                  |
| QUARTER       | NEW CLUB<br>GOAL | NEW CLUBS         | DROPPED<br>CLUBS | NET<br>GAIN/LOSS | QUARTER       | NEW MEMBER<br>GOAL | CHARTER AND<br>NEW<br>MEMBERS<br>ADDED | DROPPED<br>MEMBERS | NET<br>GAIN/LOSS |
| JULY/AUG/SEPT | 1                | 0                 | 2                | -2               | JULY/AUG/SEPT | 0                  | 78                                     | 140                | -62              |
| OCT/NOV/DEC   | 2                | 0                 | 1                | -1               | OCT/NOV/DEC   | 95                 | 92                                     | 134                | -42              |
| JAN/FEB/MAR   | 2                | 0                 | 1                | -1               | JAN/FEB/MAR   | 72                 | 87                                     | 122                | -35              |
| APR/MAY/JUNE  | 3                | 0                 | 0                | 0                | APR/MAY/JUNE  | 101                | 93                                     | 68                 | 25               |